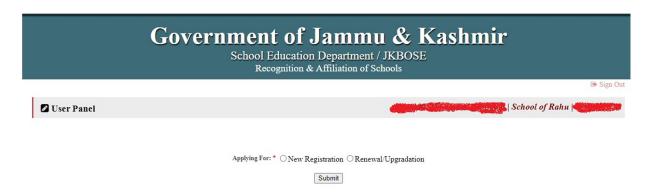

a) Login with your valid credentials registered email address & password.

Website designed & developed by National Informatics Center.

b) <u>Type of Registration</u>: New Registration, Renewal/Upgradation. If your school is not <u>Recognized</u> & and <u>Affiliated with JKBOSE</u>, select **New Registration**.