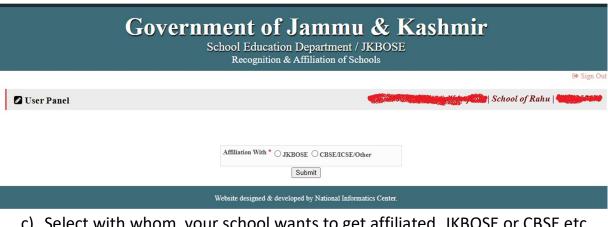

### **New Registration**

c) Select with whom your school wants to get affiliated, JKBOSE or CBSE etc

- d) After above step you will be able to see 8 tabs as in the above figure.
- e) Data in all tabs is required to be filled before **Final Submission**.
- f) Without **Final Submission**, your application is incomplete and is not shown in the officer window for further processing.