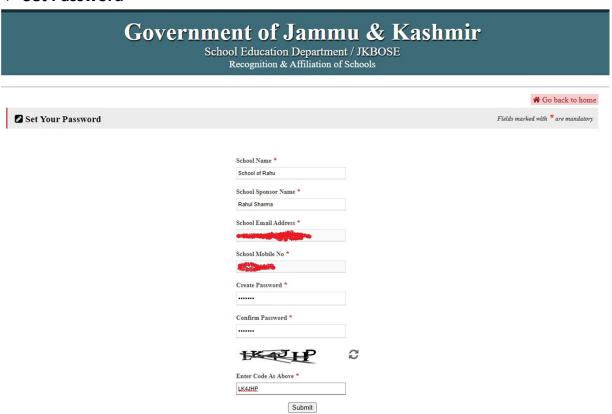

# **Help File For School Education Recognition & Affiliation Portal**

# ❖ New Registration

# 

- a) Enter email address and mobile no. to get **OTP** on email Address. (Note: Email address should be active to receive **OTP**)
- b) *Email Address & Mobile No.* should be unique for every **Registration**.

# Verify OTP



a) Enter **OTP** as received on your registered Email Address.

### Set Password



a) Enter details and set your password.

# ❖ Login

# Government of Jammu & Kashmir School Education Department / JKBOSE Recognition & Affiliation of Schools Login With Your Valid Credentials Fields marked with \*\* are mandatory Username \* Paisword \* ...... Enter Code As Above \* VYV/42 Submit Registered before 8-May-2020 or Forgot password? Click here to reset password

a) Login with your valid credentials registered email address & password.

Website designed & developed by National Informatics Center.



b) <u>Type of Registration</u>: New Registration, Renewal/Upgradation. If your school is not <u>Recognized</u> & and <u>Affiliated with JKBOSE</u>, select **New Registration**.

### **New Registration**



c) Select with whom your school wants to get affiliated, JKBOSE or CBSE etc