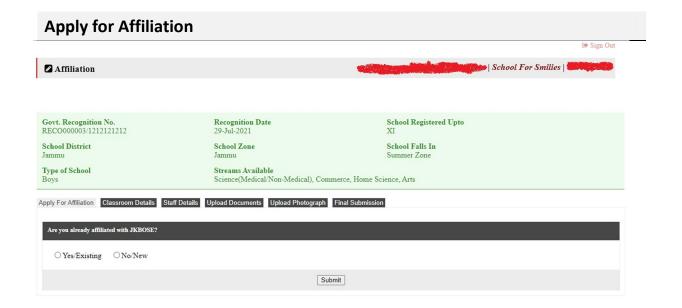

e) Without **Final Submission** your application won't be considered as completed application and is not shown in the officer window for further processing.

a) **Affiliation** window <u>will appear only after the completion of recognition</u> <u>process</u>.

- b) Before **Final Submission** <u>6 tabs</u> (as shown above) are required to be completed.
- c) Without **Final Submission,** application *is incomplete and shall not be available in the officer window for further processing.*
- d) Affiliation process would be done at JKBOSE Level.