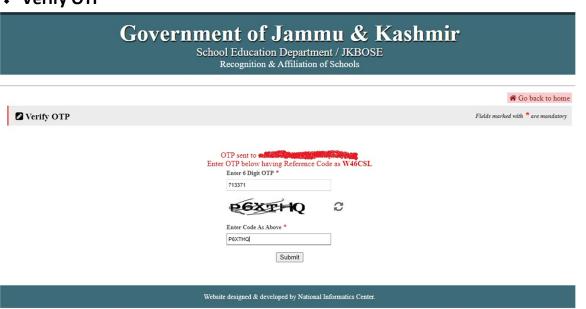

# **Help File For School Education Recognition & Affiliation Portal**

# ❖ New Registration

# 

- a) Enter email address and mobile no. to get **OTP** on email Address. (Note: Email address should be active to receive **OTP**)
- b) *Email Address & Mobile No.* should be unique for every **Registration**.

# Verify OTP



a) Enter **OTP** as received on your registered Email Address.

### Set Password



a) Enter details and set your password.

# ❖ Login

# Government of Jammu & Kashmir School Education Department / JKBOSE Recognition & Affiliation of Schools Login With Your Valid Credentials Fields marked with \*\* are mandatory Username \* Paisword \* ...... Enter Code As Above \* VYV/42 Submit Registered before 8-May-2020 or Forgot password? Click here to reset password

a) Login with your valid credentials registered email address & password.

Website designed & developed by National Informatics Center.



b) <u>Type of Registration</u>: New Registration, Renewal/Upgradation. If your school is not <u>Recognized</u> & and <u>Affiliated with JKBOSE</u>, select **New Registration**.

### **New Registrati